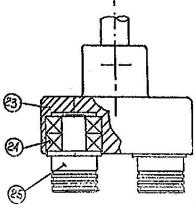

<u>VERTICUT</u> SAWGUIDE ASS'Y#3

| Description     |
|-----------------|
| Bearing Housing |
| Ball Bearing    |
| Roll            |
|                 |

| Item | Description      |
|------|------------------|
| 17   | Rubber Pad       |
| 18   | Wheel            |
| 19   | Ball Bearing     |
| 20   | Shaft            |
| 21   | Screw            |
| 22   | Adjusting Plate  |
| 4    | Tension Adj. Nut |
| 29   | Handle           |
|      |                  |