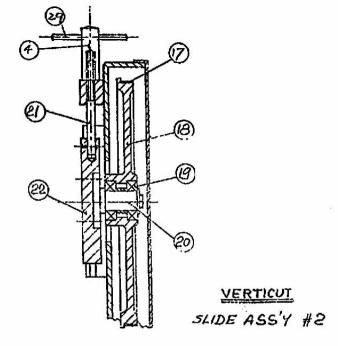

<u>VERTICUT</u> SAWGUIDE ASS'Y#3

| Description     |
|-----------------|
| Bearing Housing |
| Ball Bearing    |
| Roll            |
|                 |

| Item | Description      |
|------|------------------|
| 17   | Rubber Pad       |
| 18   | Wheel            |
| 19   | Ball Bearing     |
| 20   | Shaft            |
| 21   | Screw            |
| 22   | Adjusting Plate  |
| 4    | Tension Adj. Nut |
| 29   | Handle           |
|      |                  |