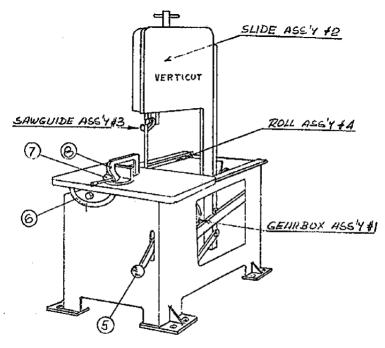

| Item                                 | Description                                                                                                   |
|--------------------------------------|---------------------------------------------------------------------------------------------------------------|
| 1<br>2<br>3<br>4<br>5<br>6<br>7<br>8 | Gearbox Assembly Slide Assembly Saw Guide Assembly Roll Assembly Plastic Ball Indux Kiter Block Support Clamp |