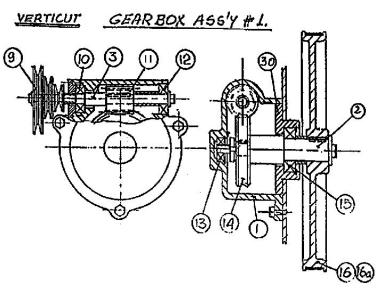

| Item     | Description             |
|----------|-------------------------|
| 9        | Pulley                  |
| 10       | Bearing                 |
| 11       | Worm Gear               |
| 12       | Bearing                 |
| 13       | Bearing                 |
| 1/4      | Bronze Gear             |
| 15       | Bearing                 |
| 16       | Bottom Wheel            |
| 16A<br>1 | Rubber Band<br>Gear Box |
| 2        | Drive Axle Shaft        |
| 3        | Driven Shaft            |
| 30       | Bearing Housing         |