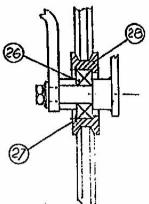

VERTICUT ROLL ASS'Y #4

| Item | Description  |
|------|--------------|
| 26   | Ball Bearing |
| 27   | Retainer     |
| 28   | Roll         |